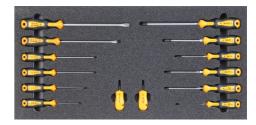

## Automotive tool set 7, screwdriver set (14 parts), inlay size 300x600 mm

Automotive technology tool set 7 for drawers - screwdriver set, consisting of 14 parts in two-colour (black/grey) foam inlay of size 300x600 mm

- Chromed blade with 2-component plastic handle
- Material: 59CrV 4, W no. 1.2242

- Standardised to DIN 5265, form C, blade conforming to DIN 5264, form B / ISO 2380

- 7 IS screwdrivers (slotted) in the following sizes: IS25 (25=length of blade in mm) 1.0x5.5mm (handle) IS60 0.4x2.5 IS75 0.5x3.0 IS100 0.6x3.5 IS108 0.8x4.0 IS150 1.2x6.5 IS175 1.6x8.0
  4 PH screwdrivers (cross-head) in the following sizes:
- 4 PH screwdrivers (cross-head) in the following sizes: PH2 (handle), 25/80 (length of blade/overall length) PH1, 80/170 PH2, 100/200 PH3, 150/260
- 3 PH/PZ screwdrivers with wrought hex bits in the following sizes:
   PZ1 (blade), 80/170mm length of blade/overall length, 7mm

(hex/SW) PZ2, 100/200, 7 PH2, 100/200, 10