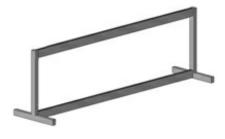

## Panel mounting frame for table, T-shaped base, 1 level

Panel mounting frame with aluminium profile rails for mounting experiment panels of height matching DIN A4 (297mm). Die Aluminium profile rails with inward-facing brushes allow for rapid and quiet mounting of experiment panels without tools.

- Side pieces with T-shaped base under the bottom rail
- Side pieces made of rectangular steel tubing (30x20x2mm), powder coated grey surface (RAL 7047)
- 2 natural brushed aluminium profile rails with inward-facing brush rails
- Can be set up on laboratory benches with or without power supply ducts or on any other existing surface
- Dimensions WxH: 724 x 400 mm, 1 level