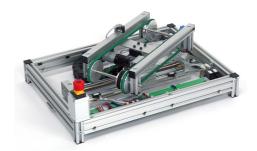

## Routing station

Belt segment with pneumatically powered slewing unit and revolving turntable and a pneumatically powered linear unit for connection to up to 4 conveyor belts or roller systems. Used as a crossing or transfer station for switching pallets between two parallel conveyors.

- Revolving belt segment with 24 V DC motor
- 4 3/2 directional control valves
- Belt width = 120 mm
- Linear unit, lifting height 300 mm
- Pneumatic slewing unit 0 ... 180°
- 6 End-limit sensors
- PLC interface: 1 x 25-pin SUB-D connector
- Control panel with emergency shutdown
- PLC requirements: 12 digital inputs, 8 digital outputs