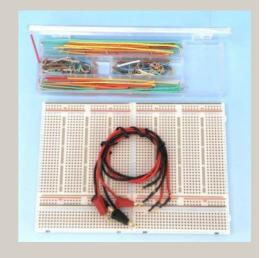

## UniTrain-I Breadboard system with cableset (140 pcs)

Breadboard and cable set for the UniTrain-I Experimenter. The breadboard is inserted into the Experimenter and results in a convenient system for experimenting with discrete components or up to 18 integrated circuits.

- Breadboards with 2 x 948 connector sockets, contacts nickel-plated
- Dimensions: L x W x H: 166 x 118 x 9
- Including set of cables in transparent box with 5 compartments, equipped with 140 connector wires with stripped ends in 14 different lengths
- Including 4 x flexible 1mm to 2mm adapter cables, 20cm in length