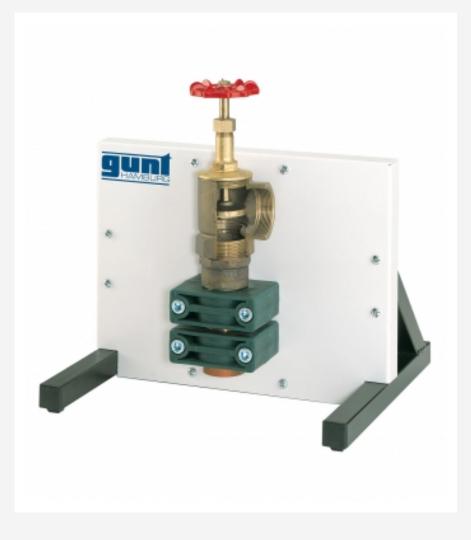

# HM 700.05

Cutaway model: corner valve

#### cutaway model of a standard corner valve

The cutaway models are actual fittings and components as used in real pipework installations, e.g. valves, an orifice plate, a measuring nozzle, shut-off fittings, a safety valve and pumps.

## Specification

- [1] cutaway model of a corner valve
- [2] equipped with flange fittings
- [3] mounted on display panel
- [4] contrasting colouring of parts to highlight internal details

# Technical data

Fittings: 1 ¼" Material: gun metal/steel

#### Corner valve

- nominal pressure: PN16
- nominal diameter: 2"
- installation length: 56mm
- I flow media: steam, gas, fluids