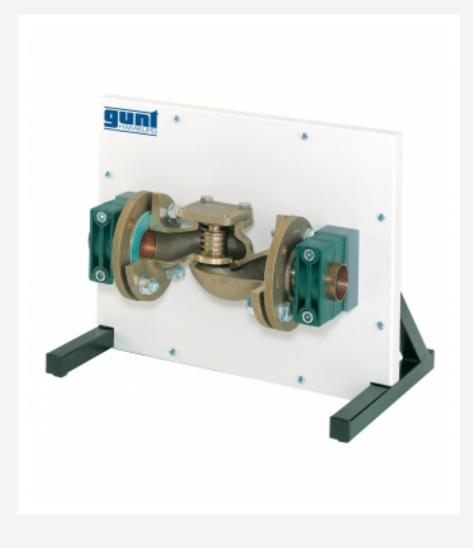

### Description

cutaway model of a standard flanged non-return valve

The cutaway models are actual fittings and components as used in real pipework installations, e.g. valves, an orifice plate, a measuring nozzle, shut-off fittings, a safety valve and pumps.

The models are clearly laid out on display panels or base plates.

A short description and a sectional view are included, so the models can also be used for technical drawing exercises.

# Specification

- [1] cutaway model of a non-return valve
- [2] equipped with flange fittings
- [3] mounted on display panel
- [4] contrasting colouring of parts to highlight internal details

#### Non-return valve

- nominal pressure: PN16
- nominal diameter: DN50
- installation length: 230mm
- flow media: steam, gas, fluids

LxWxH: 500x370x400mm Weight: approx. 15kg