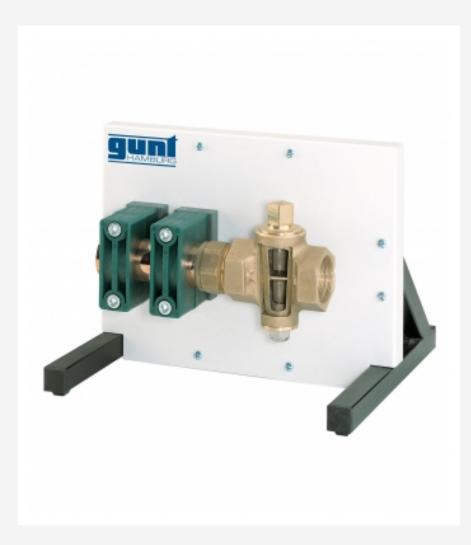

# Cutaway model: straight-way plug valve

## Specification

- [1] cutaway model of a straight-way plug
- [2] equipped with flange fittings
- [3] mounted on display panel
- [4] contrasting colouring of parts to highlight internal details

### cutaway model of a standard straight-way plug valve

The cutaway models are actual fittings and components as used in real pipework installations, e.g. valves, an orifice plate, a measuring nozzle, shut-off fittings, a safety valve and pumps.