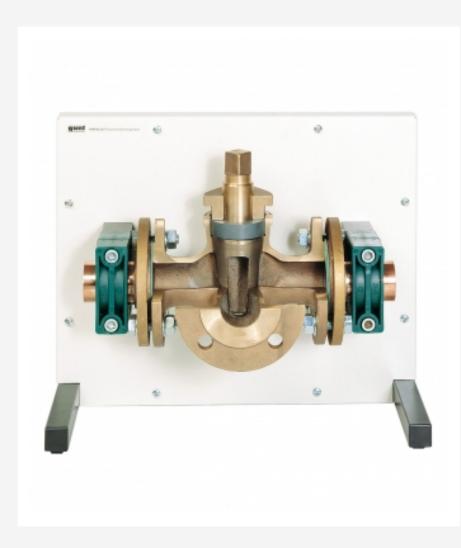

## Cutaway model: three-way plug valve

### Specification

- [1] cutaway model of a three-way plug
- [2] equipped with flange fittings
- [3] mounted on display panel
- [4] contrasting colouring of parts to highlight internal details

### Description

cutaway model of a standard flanged three-way plug valve

The cutaway models are actual fittings and components as used in real pipework installations, e.g. valves, an orifice plate, a measuring nozzle, shut-off fittings, a safety valve and pumps.