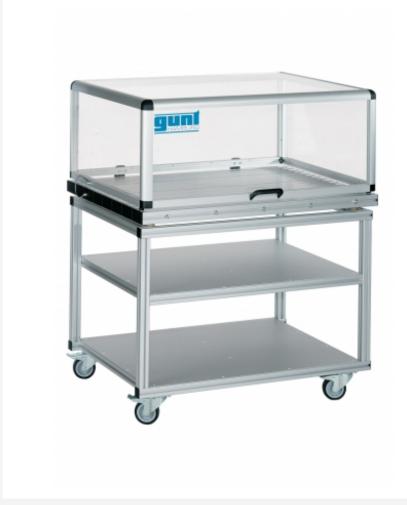

# Laboratory trolley

The illustration shows PT 500.01 together with the base plate with protective hood from the base unit PT 500.

### Description

- trolley for base unit
- four castors guarantee mobility

This laboratory trolley together with the PT 500 base unit permits the construction of a mobile experimental unit. The trolley features two shelves on which measuring units and other accessories can be placed. The sturdy trolley structure is manufactured from anodised aluminium section. The shelves are made from anodised aluminium sheet.

### Specification

- [1] trolley for the modular machinery diagnostic training system PT 500
- [2] blocan section, aluminium
- [3] 4 castors, with brake

#### Technical data

Top area, LxW: 1100x770mm

LxWxH: 1100x770x820mm Weight: approx. 39kg