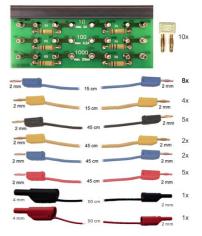

Set of connection cables 2 mm (28 pcs) for UniTrain consisting of:

- 8 x connection leads 2 mm, 15 cm, blue
- 4 x connection leads 2 mm, 15 cm, yellow
- 5 x connection leads 2 mm, 45 cm, black
- 2 x connection leads 2 mm, 45 cm, yellow
- 5 x connection leads 2 mm, 45 cm, red
- 2 x connection leads 2 mm, 45 cm, blue
- 1 x safety adapter lead 4 mm to 2mm, 50 cm, black
- 1 x safety adapter lead 4 mm to 2mm, 50 cm, red
- $\bullet$  10 x 2-mm connector plugs / Plug spacing 5 mm, white